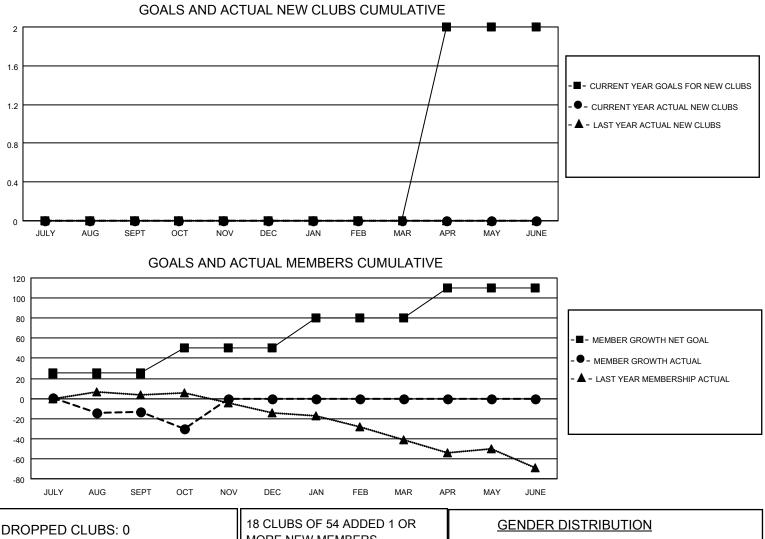

## LOCATION NEW ZEALAND

District 202 L

Results as of: 10/31/2022

| Clubs                 |               |           |               | Members               |                         |                         |                                                    |
|-----------------------|---------------|-----------|---------------|-----------------------|-------------------------|-------------------------|----------------------------------------------------|
| RESULTS FOR 2022-2023 |               |           |               | RESULTS FOR 2022-2023 |                         |                         |                                                    |
| QUARTER               | NEW CLUB GOAL | NEW CLUBS | DROPPED CLUBS | QUARTER ME            | MBER GROWTH NET<br>GOAL | MEMBER GROWTH<br>ACTUAL | DROPPED<br>MEMBERS ACTUAL<br>(including transfers) |
| JULY/AUG/SEPT         | 0             | 0         | 0             | JULY/AUG/SEPT         | 25                      | 29                      | 40                                                 |
| OCT/NOV/DEC           | 0             | 0         | 0             | OCT/NOV/DEC           | 25                      | 7                       | 23                                                 |
| JAN/FEB/MAR           | 0             | 0         | 0             | JAN/FEB/MAR           | 30                      | 0                       | 0                                                  |
| APR/MAY/JUNE          | 2             | 0         | 0             | APR/MAY/JUNE          | 30                      | 0                       | 0                                                  |

| DROPPED CLUBS: 0 |    | MORE NEW MEMBERS          | MALE<br>FEMALE                     | 972 (67.97%)<br>457 (31.96%) |
|------------------|----|---------------------------|------------------------------------|------------------------------|
| DROPPED MEMBERS  |    |                           | NON BINARY<br>PREFER NOT TO ANSWER | 1 (0.07%)                    |
| DECEASED         | 10 |                           |                                    | х <i>У</i>                   |
| CLUB CANCELLED   | 0  | CLICK HERE FOR CUMULATIVE | TOTAL FAMILY UNIT MEMBERS          | s 146                        |
| OTHER            | 53 | MEMBERSHIP DATA           |                                    |                              |
| TOTAL            | 63 |                           | FAMILY MEMBERS PAYING HA           | LF DUES 73                   |